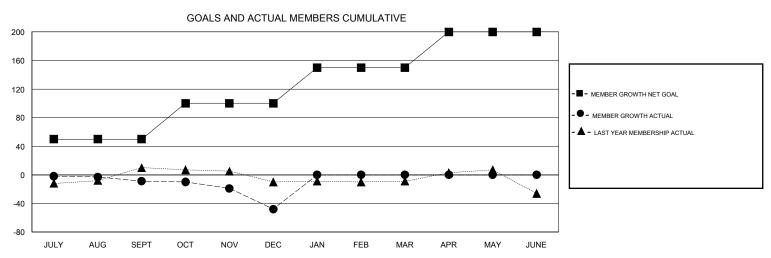

## MONTHLY MEMBERSHIP PROGRESS REPORT

## District 1 BK

GMT: LOCATION ILLINOIS GMT CA







MAR

FEB

APR

MAY

JUNE

| DROPPED CLUBS: 2  DROPPED MEMBERS |     | 31 CLUBS OF 65 ADDED 1 OR MORE NEW MEMBERS | GENDER DISTRIB  MALE  FEMALE    | SUTION<br>1,462 (77.07%)<br>435 (22.93%) |      |
|-----------------------------------|-----|--------------------------------------------|---------------------------------|------------------------------------------|------|
| DECEASED                          | 14  | CLICK HERE FOR CUMULATIVE MEMBERSHIP DATA  | TOTAL FAMILY UNIT MEMBERS       |                                          | 287  |
| CLUB CANCELLED                    | 20  |                                            | FAMILY MEMBERS PAYING HALF DUES |                                          | 4.47 |
| OTHER                             | 84  |