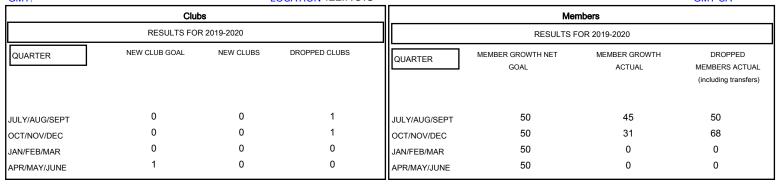

## MONTHLY MEMBERSHIP PROGRESS REPORT

## District 1 BK

GMT: LOCATION ILLINOIS GMT CA







MAR

FEB

APR

MAY

JUNE

| DROPPED CLUBS: 2  DROPPED MEMBERS |     | 31 CLUBS OF 65 ADDED 1 OR MORE NEW MEMBERS | GENDER DISTRIB  MALE  FEMALE    | SUTION<br>1,462 (77.07%)<br>435 (22.93%) |      |
|-----------------------------------|-----|--------------------------------------------|---------------------------------|------------------------------------------|------|
| DECEASED                          | 14  | CLICK HERE FOR CUMULATIVE MEMBERSHIP DATA  | TOTAL FAMILY UNIT MEMBERS       |                                          | 287  |
| CLUB CANCELLED                    | 20  |                                            | FAMILY MEMBERS PAYING HALF DUES |                                          | 4.47 |
| OTHER                             | 84  |